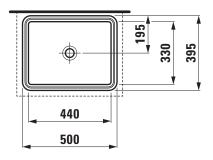

#### **TECHNICAL DATA**

| Order no.             | 81894.7                           |
|-----------------------|-----------------------------------|
| Dimensions            | 500 x 395 mm                      |
| Inside dimensions     |                                   |
| of the basin          | 440 x 330 mm                      |
| Specification         | Charge 109 – without tap hole     |
|                       | hidden overflow                   |
| Special specification | Charge 155 – glazed outer surface |
| Weight                | 8,0 kg                            |
| Mounting acc. incl.   | Template, order no. 89094.3       |
| Mounting acc. excl.   | Mounting set, order no. 89911.0   |
| Colours               | see colour table                  |
| -                     |                                   |

#### SPECIFICATION TEXT

Built in basin not grinded Laufen-SAVOY, sanitary ceramic dimensions 500 x 395 mm, inside dimensions of the basin 440 x 330 mm, angular Without tap hole, hidden overflow Special feature: overflow channel glazed Further options: glazed outer surface Order no. \$1894.7

### TECHNICAL DRAWINGS / S 1 : 20