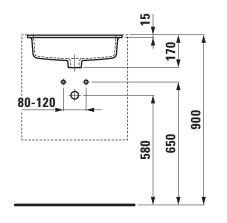

arge 109 – without tap hole     |
|                       | hidden overflow                   |
| Special specification | Charge 155 – glazed outer surface |
| Weight                | 8,0 kg                            |
| Mounting acc. incl.   | Template, order no. 89094.3       |
| Mounting acc. excl.   | Mounting set, order no. 89911.0   |
| Colours               | see colour table                  |
| -                     |                                   |

#### SPECIFICATION TEXT

Built in basin not grinded Laufen-SAVOY, sanitary ceramic dimensions 500 x 395 mm, inside dimensions of the basin 440 x 330 mm, angular Without tap hole, hidden overflow Special feature: overflow channel glazed Further options: glazed outer surface Order no. \$1894.7

### TECHNICAL DRAWINGS / S 1 : 20